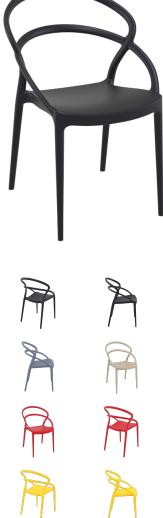

## Pia Chair (Indent)

The Pia chair is produced with a single injection of polypropylene reinforced with glass fiber obtained by means of the latest generation of air moulding technology with neutral tones. For indoor and outdoor use. Available in Black, Dark Grey, Taupe, Red, Yellow and White.

- 2 year structural warranty
- Dimensions: 540W x 560D x 820H x 450 Seat Height
- Made in Europe
- Produced with a single injection of polypropylene reinforced with glass fiber obtained by means of the latest generation of air moulding technology
- Stackable to 4 high
- Stocked in: Black, Anthracite, White, Red, White, Mango & Taupe
- Suitable for indoor and outdoor use
- Supplied assembled
- SWL: 150 kg
- Unit Weight: 4kg
- Weather resistant, UV Stabilised Will not fade under direct sunlight