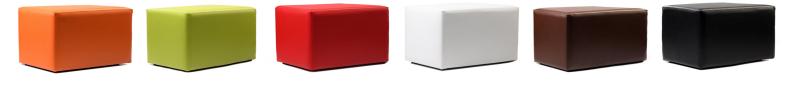

## **FEATURES**

- Suitable for indoor commercial use only
- Seat: Quality vinyl
- Frame: Strong timber frame
- Dimensions: 1200W x 430D x 450 Seat Height
- Rectangle Unit Weight: 25kg

- SWL: 120kg
- Stocked In: Black, Chocolate, Red, Orange, White & Green
- Replaceable feet
- Made in Europe