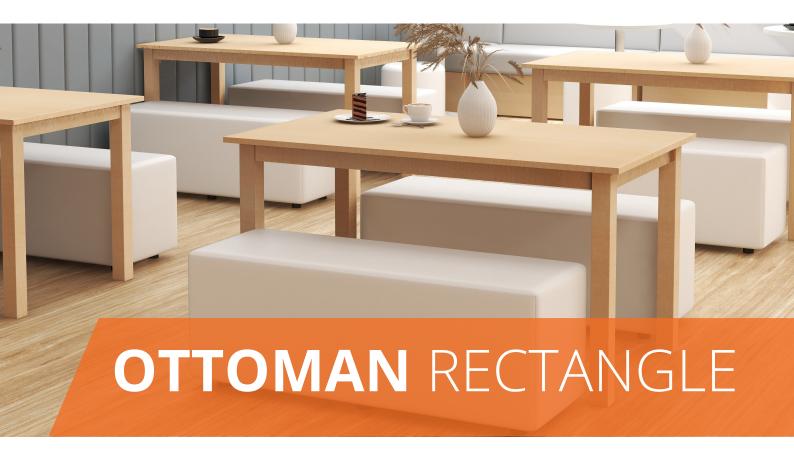

## **ABOUT THE OTTOMAN RECTANGLE**

A solid timber structure, surrounded by quality foam and vinyl makes the European made Ottoman Rectangle perfect for your commercial environment. Suitable for indoor use only, you will find the Ottoman used for a lot more than a footstool, adorning many dining rooms and lounge areas as a comfortable backless seat.