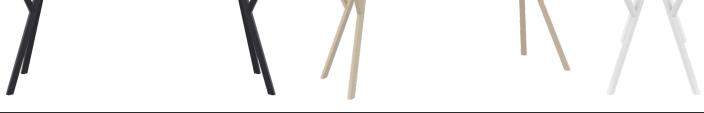

## **FEATURES**

- High quality polypropylene reinforced with fibre glass
- UV stabilised
- 5 Year Warranty
- Available In: Black, White & Taupe
- Brand: Siesta
- Dimensions: 1570W x 580D x 720H
- Unit Weight: 9.9kg
- Suitable for tops 900×1800 to 1000×2000
- Made in Europe