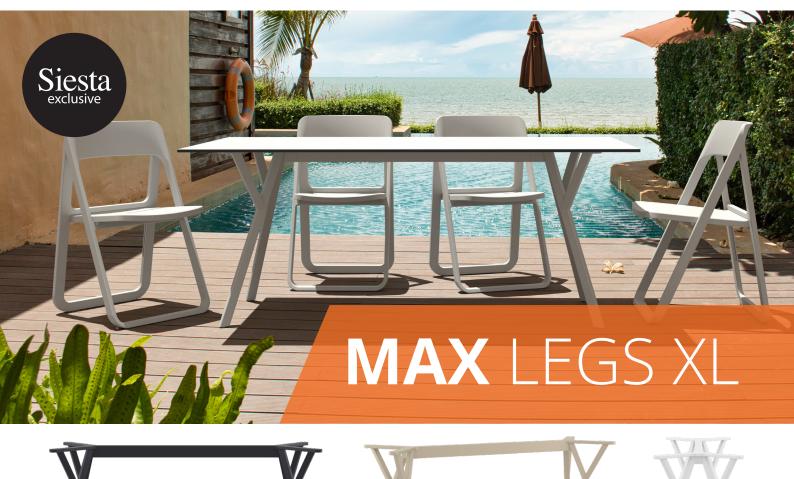

## **ABOUT THE MAX LEGS XL**

The Max Leg represent the zenith of contemporary design, blending functionality with avant-garde aesthetics. Constructed using polypropylene fortified with glass fibre, these legs are the product of advanced air moulding thermoplastic injection techniques, reflecting the strides of modern manufacturing. The unique combination of materials not only ensures durability but also offers a sleek, sophisticated appearance that is versatile enough for both indoor and outdoor settings.

## **FEATURES**

- High quality polypropylene reinforced with fibre glass
- UV stabilised
- 5 Year Warranty
- Available In: Black, White & Taupe
- Brand: Siesta
- Dimensions: 1570W x 580D x 720H
- Unit Weight: 9.9kg
- Suitable for tops 900×1800 to 1000×2000
- Made in Europe