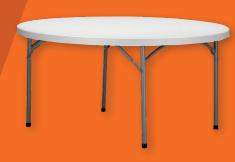

## ABOUT THE MANHATTAN BANQUET TABLE 152 ROUND

Pure polyethylene blow moulded top, shock proof and constructed to withstand heavy loads. Powder coated steel frame with welded joints, structured to optimise the weight resistance ratio. Features include plastic clips to hold the leg in position when folded and slip resistant fasteners for secure stacking together. Strong, yet light weight, the Manhattan is the perfect choice for function tables.

## Table Features:

- Suitable for indoor commercial use only
- Top: High density durable polyethylene blow moulded top.
- Frame: Heavy duty steel frame
- Dimensions: 1520DIA x 740H
- Unit Weight: 1520DIA: 25kg
- Supplied assembled
- Easy folding leg system
- Stocked In: White with powder coated grey frame
- Replaceable feet
- Storage trolley available holds 12 tables
- Made in China