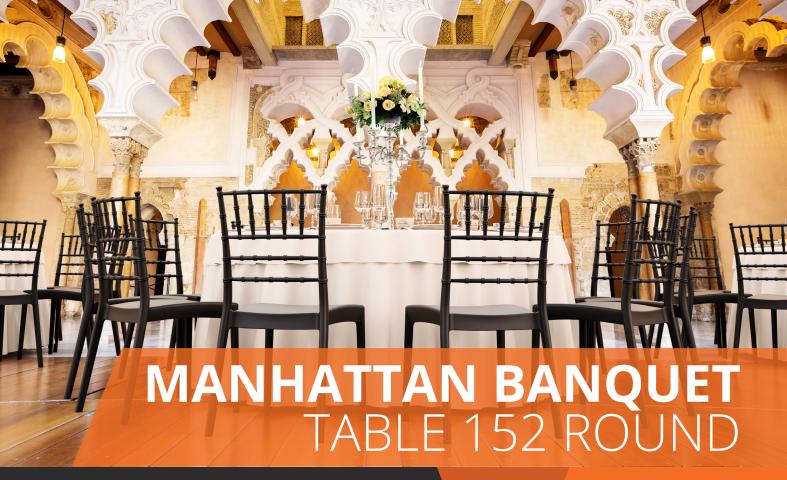

## ABOUT THE MANHATTAN BANQUET TABLE 152 ROUND

Pure polyethylene blow moulded top, shock proof and constructed to withstand heavy loads. Powder coated steel frame with welded joints, structured to optimise the weight resistance ratio. Features include plastic clips to hold the leg in position when folded and slip resistant fasteners for secure stacking together. Strong, yet light weight, the Manhattan is the perfect choice for function tables.

## Table Features:

- Suitable for indoor commercial use only
- Top: High density durable polyethylene blow moulded top.
- Frame: Heavy duty steel frame
- Dimensions: 1520DIA x 740H
- Unit Weight: 1520DIA: 25kg
- Supplied assembled
- Easy folding leg system
- Stocked In: White with powder coated grey frame
- Replaceable feet
- Storage trolley available holds 12 tables
- Made in China