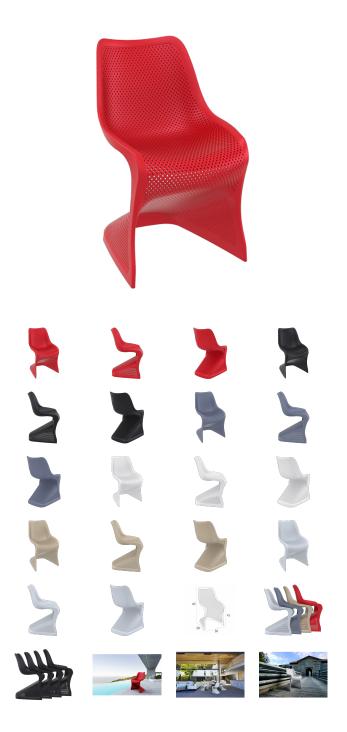

## **Bloom Chair**

## **Brand: Siesta**

The Bloom Chair by Siesta is no ordinary plastic chair. It's extraordinary strength is due to the entire chair being one-piece injection moulded polypropylene, the legs reinforced with glass fibre for even more stability. The plastic is packed with UV stabiliser, so this chair will not fade or go brittle even in the sunniest weather conditions. Siesta's Bloom Chair is built to last in busy commercial venues, indoor or outdoor.

- 2 year structural warranty
- Dimensions: 500W x 580D x 850H x 450 Seat Height
- Made in Europe
- Stackable
- Stocked in: Black, Red, Anthracite, Taupe, Green, Orange & White
- Suitable for indoor and outdoor use
- Supplied assembled
- SWL: 150 kg
- The Bloom chair is produced with a single injection of polypropylene reinforced with glass fiber obtained by means of the latest generation of air moulding technology
- Unit Weight: 6 kg
- Weather resistant, UV Stabilised Will not fade under direct sunlight