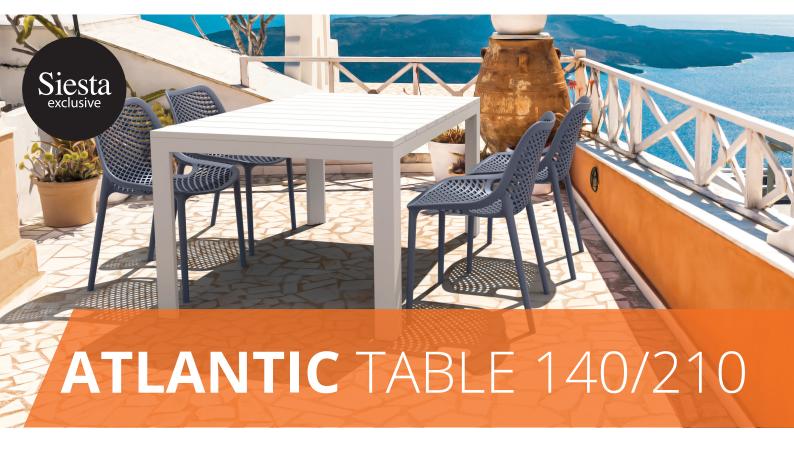

## **ABOUT THE ATLANTIC TABLE 140/210**

The Atlantic table is a versatile piece of furniture designed for indoor and outdoor use. It has been constructed so it can be 140cm or 210cm long. Its polypropylene table top and aluminium frame provide durability and weatherresistance. The table's clean and modern design makes it a great addition to any space, whether it be a dining room or a patio.