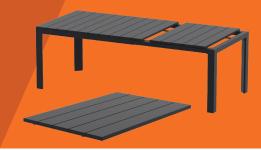

## **ABOUT THE ATLANTIC TABLE 140/210**

The Atlantic table is a versatile piece of furniture designed for indoor and outdoor use. It has been constructed so it can be 140cm or 210cm long. Its polypropylene table top and aluminium frame provide durability and weatherresistance. The table's clean and modern design makes it a great addition to any space, whether it be a dining room or a patio.

## **FEATURES**

- Made in Europe by Siesta
- High quality polypropylene with aluminium frame
- Will not unravel or rust
- **UV** resistant
- Can be constructed as 1400 or 2100mm long

- Overall dimensions: 1400/2100x1000x760h
- Unit weight: 35kg
- Suitable for indoor & shaded outdoor commercial application
- Supplied unassembled