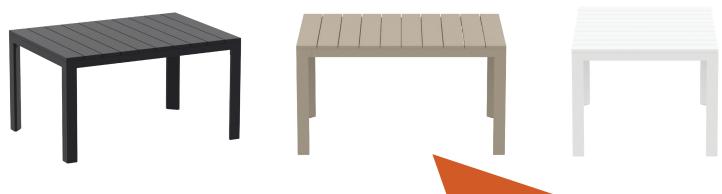

## **ABOUT THE ATLANTIC TABLE 140/210**

The Atlantic table is a versatile piece of furniture designed for indoor and outdoor use. It has been constructed so it can be 140cm or 210cm long. Its polypropylene table top and aluminium frame provide durability and weatherresistance. The table's clean and modern design makes it a great addition to any space, whether it be a dining room or a patio.

## **FEATURES**

- Made in Europe by Siesta
- High quality polypropylene with aluminium frame
- Will not unravel or rust
- **UV** resistant
- Can be constructed as 1400 or 2100mm long

- Overall dimensions: 1400/2100x1000x760h
- Unit weight: 35kg
- Suitable for indoor & shaded outdoor commercial application
- Supplied unassembled