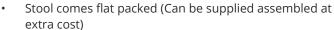

## **FEATURES**

elegant look.

- 2 year structural warranty
- Suitable for indoor commercial use only
- Dimensions: 580W x 595D x 1085H
- Seat Height: 760mm
- Seat: moulded ply with foam and black vinyl. Other colours available import to order
- Frame: powder coated steel stocked in black or white. Many other colours available to order.

- Stocked In: Black Frame / Chocolate, Black Frame / Lancaster Oak
- Matching Products: Felix Barstool Ply Seat, Felix Chair -Ply Seat, Felix Chair - Vinyl Seat
- Made in Europe