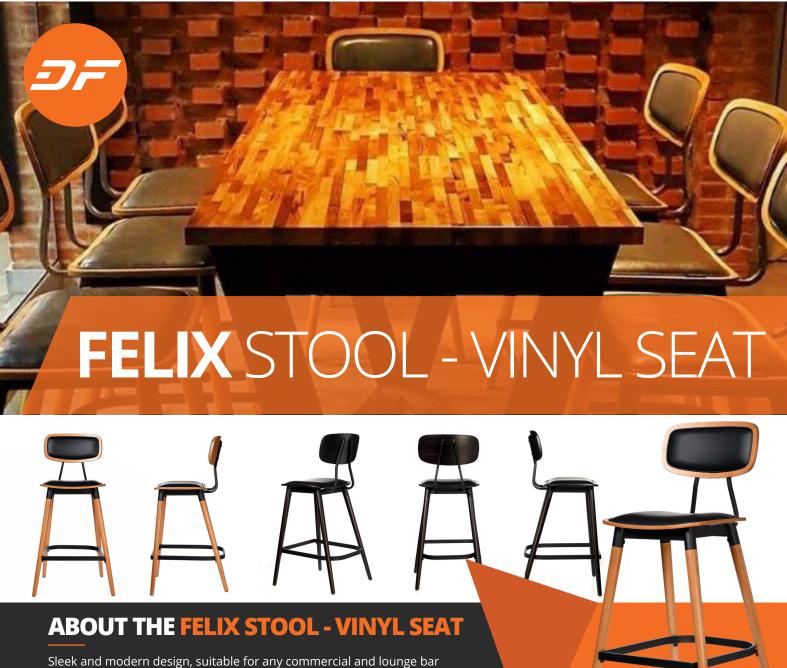

space. Minimalistic and elegant lines give these stools a timeless piece of design. Combination of non-upholstered and upholstered veneer and huge variations of fabric and leathers give these stools a more comfort and