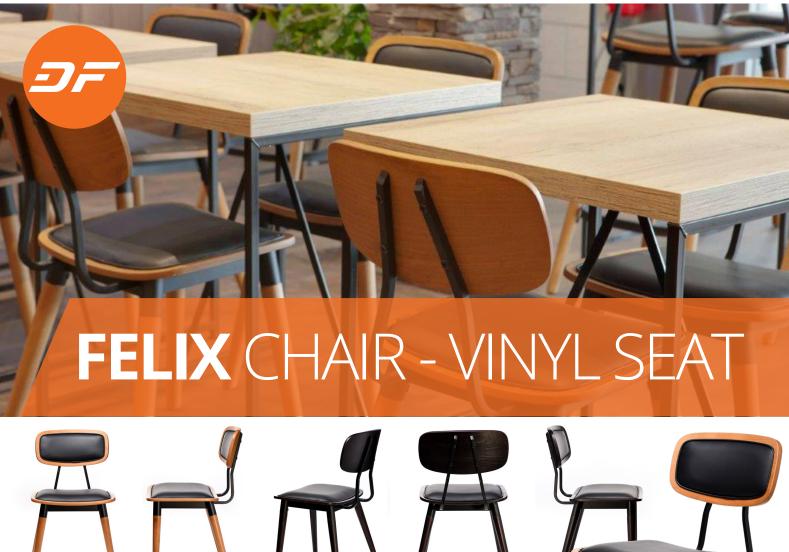

## **ABOUT THE FELIX CHAIR - VINYL SEAT**

Sleek and modern design, suitable for any commercial and lounge bar space. Minimalistic and elegant lines give these chairs a timeless piece of design. Combination of non-upholstered and upholstered veneer and huge variations of fabric and leathers give these chairs a more comfort and elegant look.

## **FEATURES**

- 2 year structural warranty
- Suitable for indoor commercial use only
- Dimensions: 525W x 510D x 810H
- Seat Height: 490mm
- Seat: moulded ply with foam and black vinyl. Other colours available import to order
- Frame: powder coated steel stocked in black or white.
  Many other colours available to order.

- · Legs: Solid Timber
- Chair comes flat packed (Chair can be supplied assembled at extra cost)
- Stocked In: Black Frame / Chocolate, Black Frame / Lancaster Oak
- Matching Products: Felix Chair Ply Seat, Felix Barstool Ply Seat, Felix Barstool – Vinyl Seat
- Made in Europe