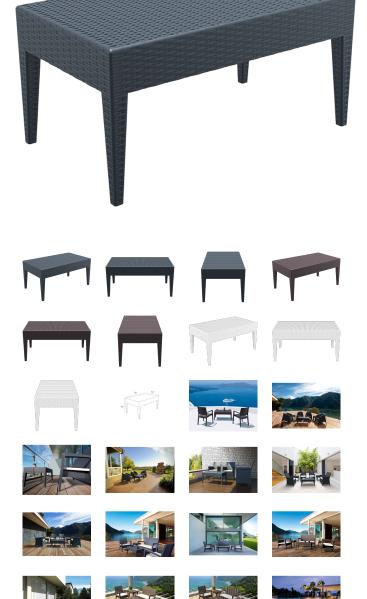

## Tequila Lounge Coffee Table -920x530

## **Brand: Siesta**

The Tequila Lounge Coffee Table is an injection moulded resin table, the non-metalic frame will never unravel, rust or decay. Reinforced with glass fibre to strengthen the legs and boost the weight capacity. The Tequila Lounge Coffee Table is designed for outdoor use, UV stable and weather proof, it will not fade or go brittle in Australia's harsh outdoor conditions. Strong yet lightweight, this table will add class to your venue. It's sleek profile is pleasant to the eye so this table is as charming as it is functional. Very easy to clean, just hose it down.

- 2 year warranty
- Dimensions: 920L x 530D x 450H
- Durable moulded resin rattan look, reinforced
- with glass fibre will never unravel or rust!
- For indoor & outdoor commercial use
- Made in Europe
- Special order colours: White
- Stocked in: Chocolate & Anthracite
- Supplied unassembled (easy assembly)
- Unit Weight: 4.6kg
- Weather resistant & UV protected
- White available indent only 8-10 week lead time