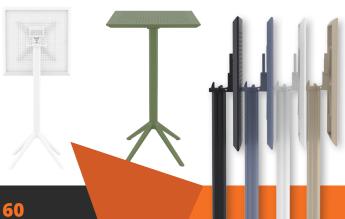

## **FEATURES**

- Suitable for light commercial use only
- 5 year structural warranty
- Dimensions: 600W x 600D x 1080H
- Made in Europe
- Stocked in: Black, Anthracite, White, Taupe & Olive
- Suitable for indoor and outdoor use
- Assembly required

- Produced with polypropylene reinforced with glass fiber obtained by means of the latest generation of air moulding technology
- Unit Weight: 7.25kg
- Weather resistant
- **UV** Stabilised
- Produced in accordance with ISO 14001:2015 Environmental Management System Certification