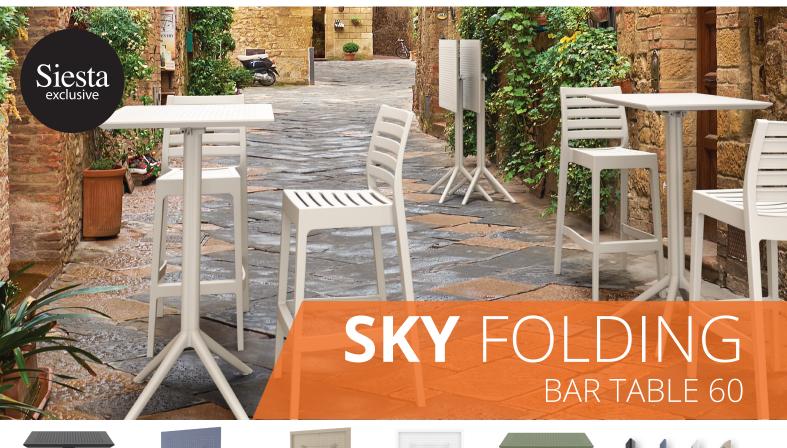

## **ABOUT THE SKY FOLDING BAR TABLE 60**

Introducing the Sky Folding Bar Table, a sleek and versatile addition to any contemporary hospitality space. This 60cm round table features a durable, weather-resistant polypropylene structure with a unique folding mechanism, making storage and transportation a breeze. The minimalist design, offers both functionality and style, making it an ideal choice for bars, cafes, and outdoor events.

## **FEATURES**

- Suitable for light commercial use only
- 5 year structural warranty
- Dimensions: 600W x 600D x 1080H
- Made in Europe
- Stocked in: Black, Anthracite, White, Taupe & Olive
- Suitable for indoor and outdoor use
- Assembly required