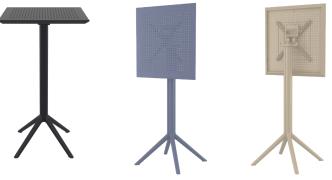

## **ABOUT THE SKY FOLDING BAR TABLE 60**

Introducing the Sky Folding Bar Table, a sleek and versatile addition to any contemporary hospitality space. This 60cm round table features a durable, weather-resistant polypropylene structure with a unique folding mechanism, making storage and transportation a breeze. The minimalist design, offers both functionality and style, making it an ideal choice for bars, cafes, and outdoor events.

## **FEATURES**

- Suitable for light commercial use only
- 5 year structural warranty
- Dimensions: 600W x 600D x 1080H
- Made in Europe
- Stocked in: Black, Anthracite, White, Taupe & Olive
- Suitable for indoor and outdoor use
- Assembly required