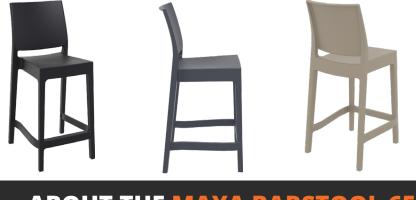

## **ABOUT THE MAYA BARSTOOL 65**

Maya stacking bar stool h.65 cm is produced with a single injection of polypropylene reinforced with glass fiber obtained by means of the latest generation of air moulding technology with neutral tones. For indoor and outdoor use. Available in Black, Dark Grey, Taupe and White.

- Supplied assembled
- Weather resistant, UV Stabilised
- Stocked in: Black, Anthracite, Taupe, White
- Matching product to the Maya Chair
- Made in Europe