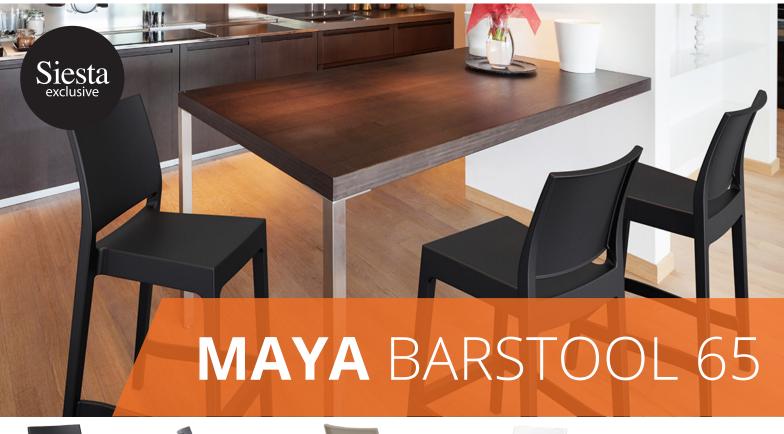

## **ABOUT THE MAYA BARSTOOL 65**

Maya stacking bar stool h.65 cm is produced with a single injection of polypropylene reinforced with glass fiber obtained by means of the latest generation of air moulding technology with neutral tones. For indoor and outdoor use. Available in Black, Dark Grey, Taupe and White.