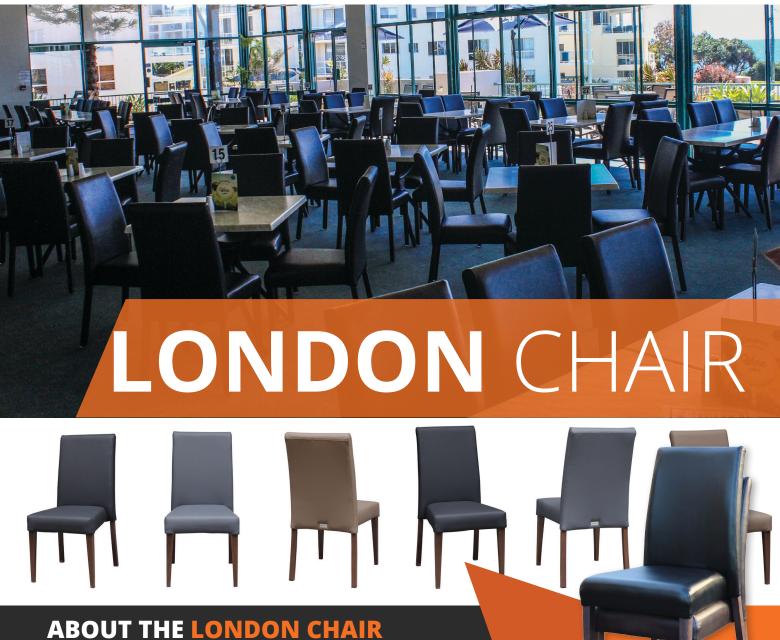

## **FEATURES**

- Stackable
- Suitable for indoor commercial use only
- Seat: Quality vinyl
- Frame: Strong durable fully welded aluminium frame with timber look legs

Introducing the London Chair – a versatile seating option designed for indoor commercial use. The seat of the London Chair is upholstered with high-quality vinyl, ensuring both comfort and durability. Meanwhile, the frame is made from strong and sturdy aluminium, fully welded for added strength and stability. The timber look legs add a touch of elegance and sophistication to the overall design. The London Chair is stackable.

- Dimensions: 450W x 590D x 940H x 450 Seat Height
- SWL: 120kg

- Supplied assembled
- Stocked In: Black Vinyl Brown Legs, Chocolate Vinyl Brown Legs & Taupe Vinyl with Brown Legs
- Made in China