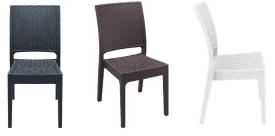

## **ABOUT THE FLORIDA CHAIRS**

The Fiorida Chair is an injection moulded resin chair, the non-metalic frame will never unravel, rust or decay, with rattan look seat and back. Reinforced with glass fibre to strengthen the legs and boost the weight capacity. The Florida Chair is stackable, designed for outdoor use, UV stable and weather proof, it will not fade or go brittle in Australia's harsh outdoor conditions. Strong yet lightweight, this chair will add class to your venue. It's sleek profile is pleasant to the eye so this chair is as charming as it is functional. Very easy to clean, just hose it down.

- Stocked In: Anthracite, Chocolate
- Special Order Colours: White
- Replaceable feet
- **CATAS Tested**
- Matching Products: Ibiza Armchair, Jamaica Barstool, All Resin Rattan Range Products
- Made in Europe