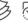

## **ABOUT THE FLORIDA CHAIRS**

The Fiorida Chair is an injection moulded resin chair, the non-metalic frame will never unravel, rust or decay, with rattan look seat and back. Reinforced with glass fibre to strengthen the legs and boost the weight capacity. The Florida Chair is stackable, designed for outdoor use, UV stable and weather proof, it will not fade or go brittle in Australia's harsh outdoor conditions. Strong yet lightweight, this chair will add class to your venue. It's sleek profile is pleasant to the eye so this chair is as charming as it is functional. Very easy to clean, just hose it down.

## **FEATURES**

- Stackable 4 to 6 high
- Suitable for indoor and outdoor commercial use
- Made of UV stabilised polypropylene reinforced with
- Dimensions: 450W x 550D x 880H x 460 Seat Height
- Unit Weight: 4kg, SWL: 150kg
- Supplied assembled
- Weather resistant, UV Stabilised, Glass fibre reinforced

- Stocked In: Anthracite, Chocolate
- Special Order Colours: White
- Replaceable feet
- **CATAS Tested**
- Matching Products: Ibiza Armchair, Jamaica Barstool, All Resin Rattan Range Products
- Made in Europe