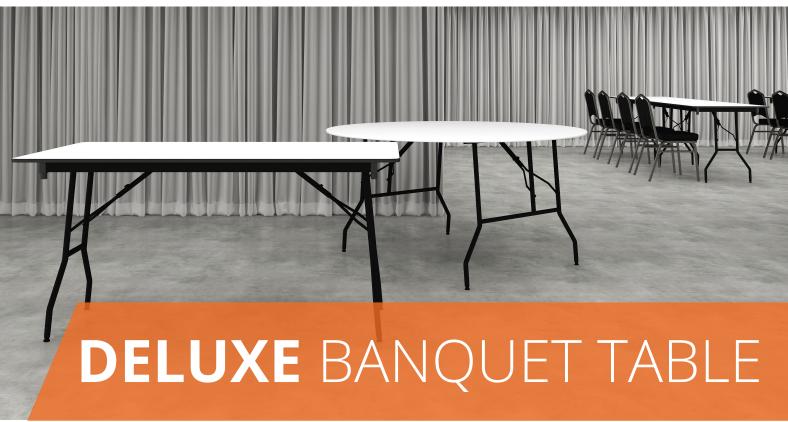

## **ABOUT THE DELUXE BANQUET TABLE**

Made in Europe, the Deluxe Banquet Table is here to deliver a new level of trestle table quality. The heavy duty folding mechanism and the 25mm tube legs with adjustable feet provide a strong foundation to these tables. The durable 18mm laminated top with a shock-proof pvc moulded edge provides the perfect working surface, built to last in a commercial environment.