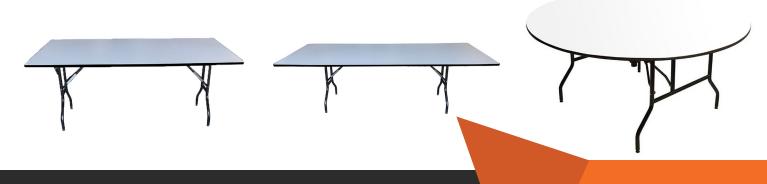

## **ABOUT THE DELUXE BANQUET TABLE**

Made in Europe, the Deluxe Banquet Table is here to deliver a new level of trestle table quality. The heavy duty folding mechanism and the 25mm tube legs with adjustable feet provide a strong foundation to these tables. The durable 18mm laminated top with a shock-proof pvc moulded edge provides the perfect working surface, built to last in a commercial environment.

## **FEATURES**

- Suitable for indoor commercial use
- Quality 18mm laminated top
- Shock proof Black PVC T-Mould edge
- 50x20RHS heavy duty steel support bars under top
- Foldable 25mm heavy duty tube legs with adjustable feet
- Storage trolley available
- 5 Year Warranty
- Special order table top colours available
- Made in Europe