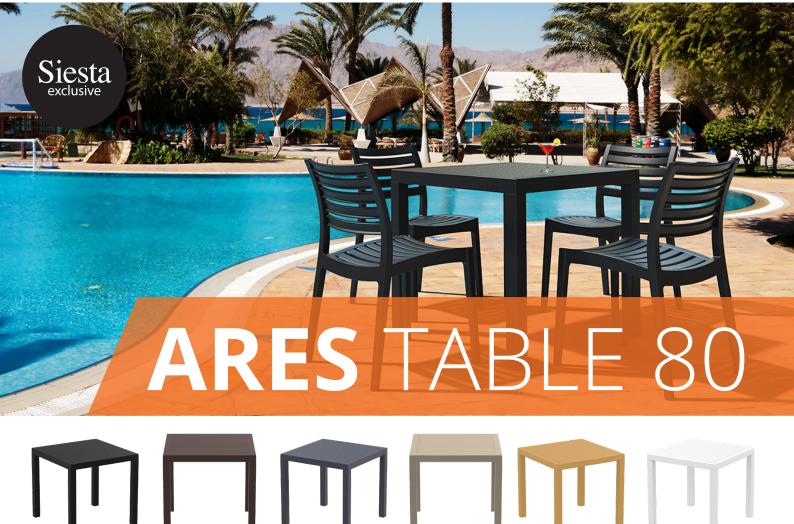

## **ABOUT THE ARES TABLE 80**

The Ares Table is an injection moulded resin table, the non-metalic frame will never unravel, rust or decay. Reinforced with glass fibre to strengthen the legs and boost the weight capacity. The Ares Table is designed for outdoor use, UV stable and weather proof, it will not fade or go brittle in Australia's harsh outdoor conditions. Strong yet lightweight, this table will add class to your venue. It's sleek profile is pleasant to the eye so this table is as charming as it is functional. Very easy to clean, just hose it down.

## **FEATURES**

- 5 year structural warranty
- Available in: Black, White, Anthracite, Chocolate, Taupe
- Dimensions: 800L x 800W x 750H
- Suitable for indoor use, can be used outdoors in shaded areas\*
- Supplied unassembled