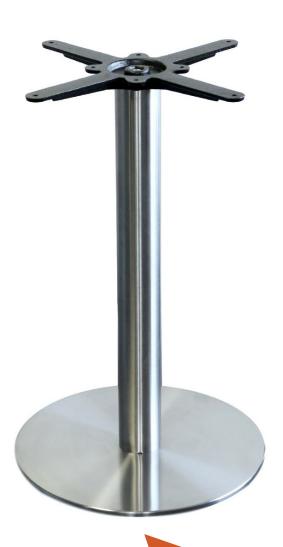

## ALEXI TABLE BASE 450

## **FEATURES**

- Suitable for indoor and outdoor commercial use
- Top Plate: Pressed steel top plate with 8 x fastening
- Pole: 75DIA 304 grade stainless steel pole
- Base: 304 grade stainless steel wrapped over a cast iron disc base
- Brushed stainless steel finish
- 5 x adjustable Feet

- Supplied unassembled easy to assemble
- Replaceable feet
- Standard Height: 450Dia base at 720H
- Unit Weight: 22kg
- Maximum Suitable Table Top Size: 800x800mm square - 15kg
- Made in China